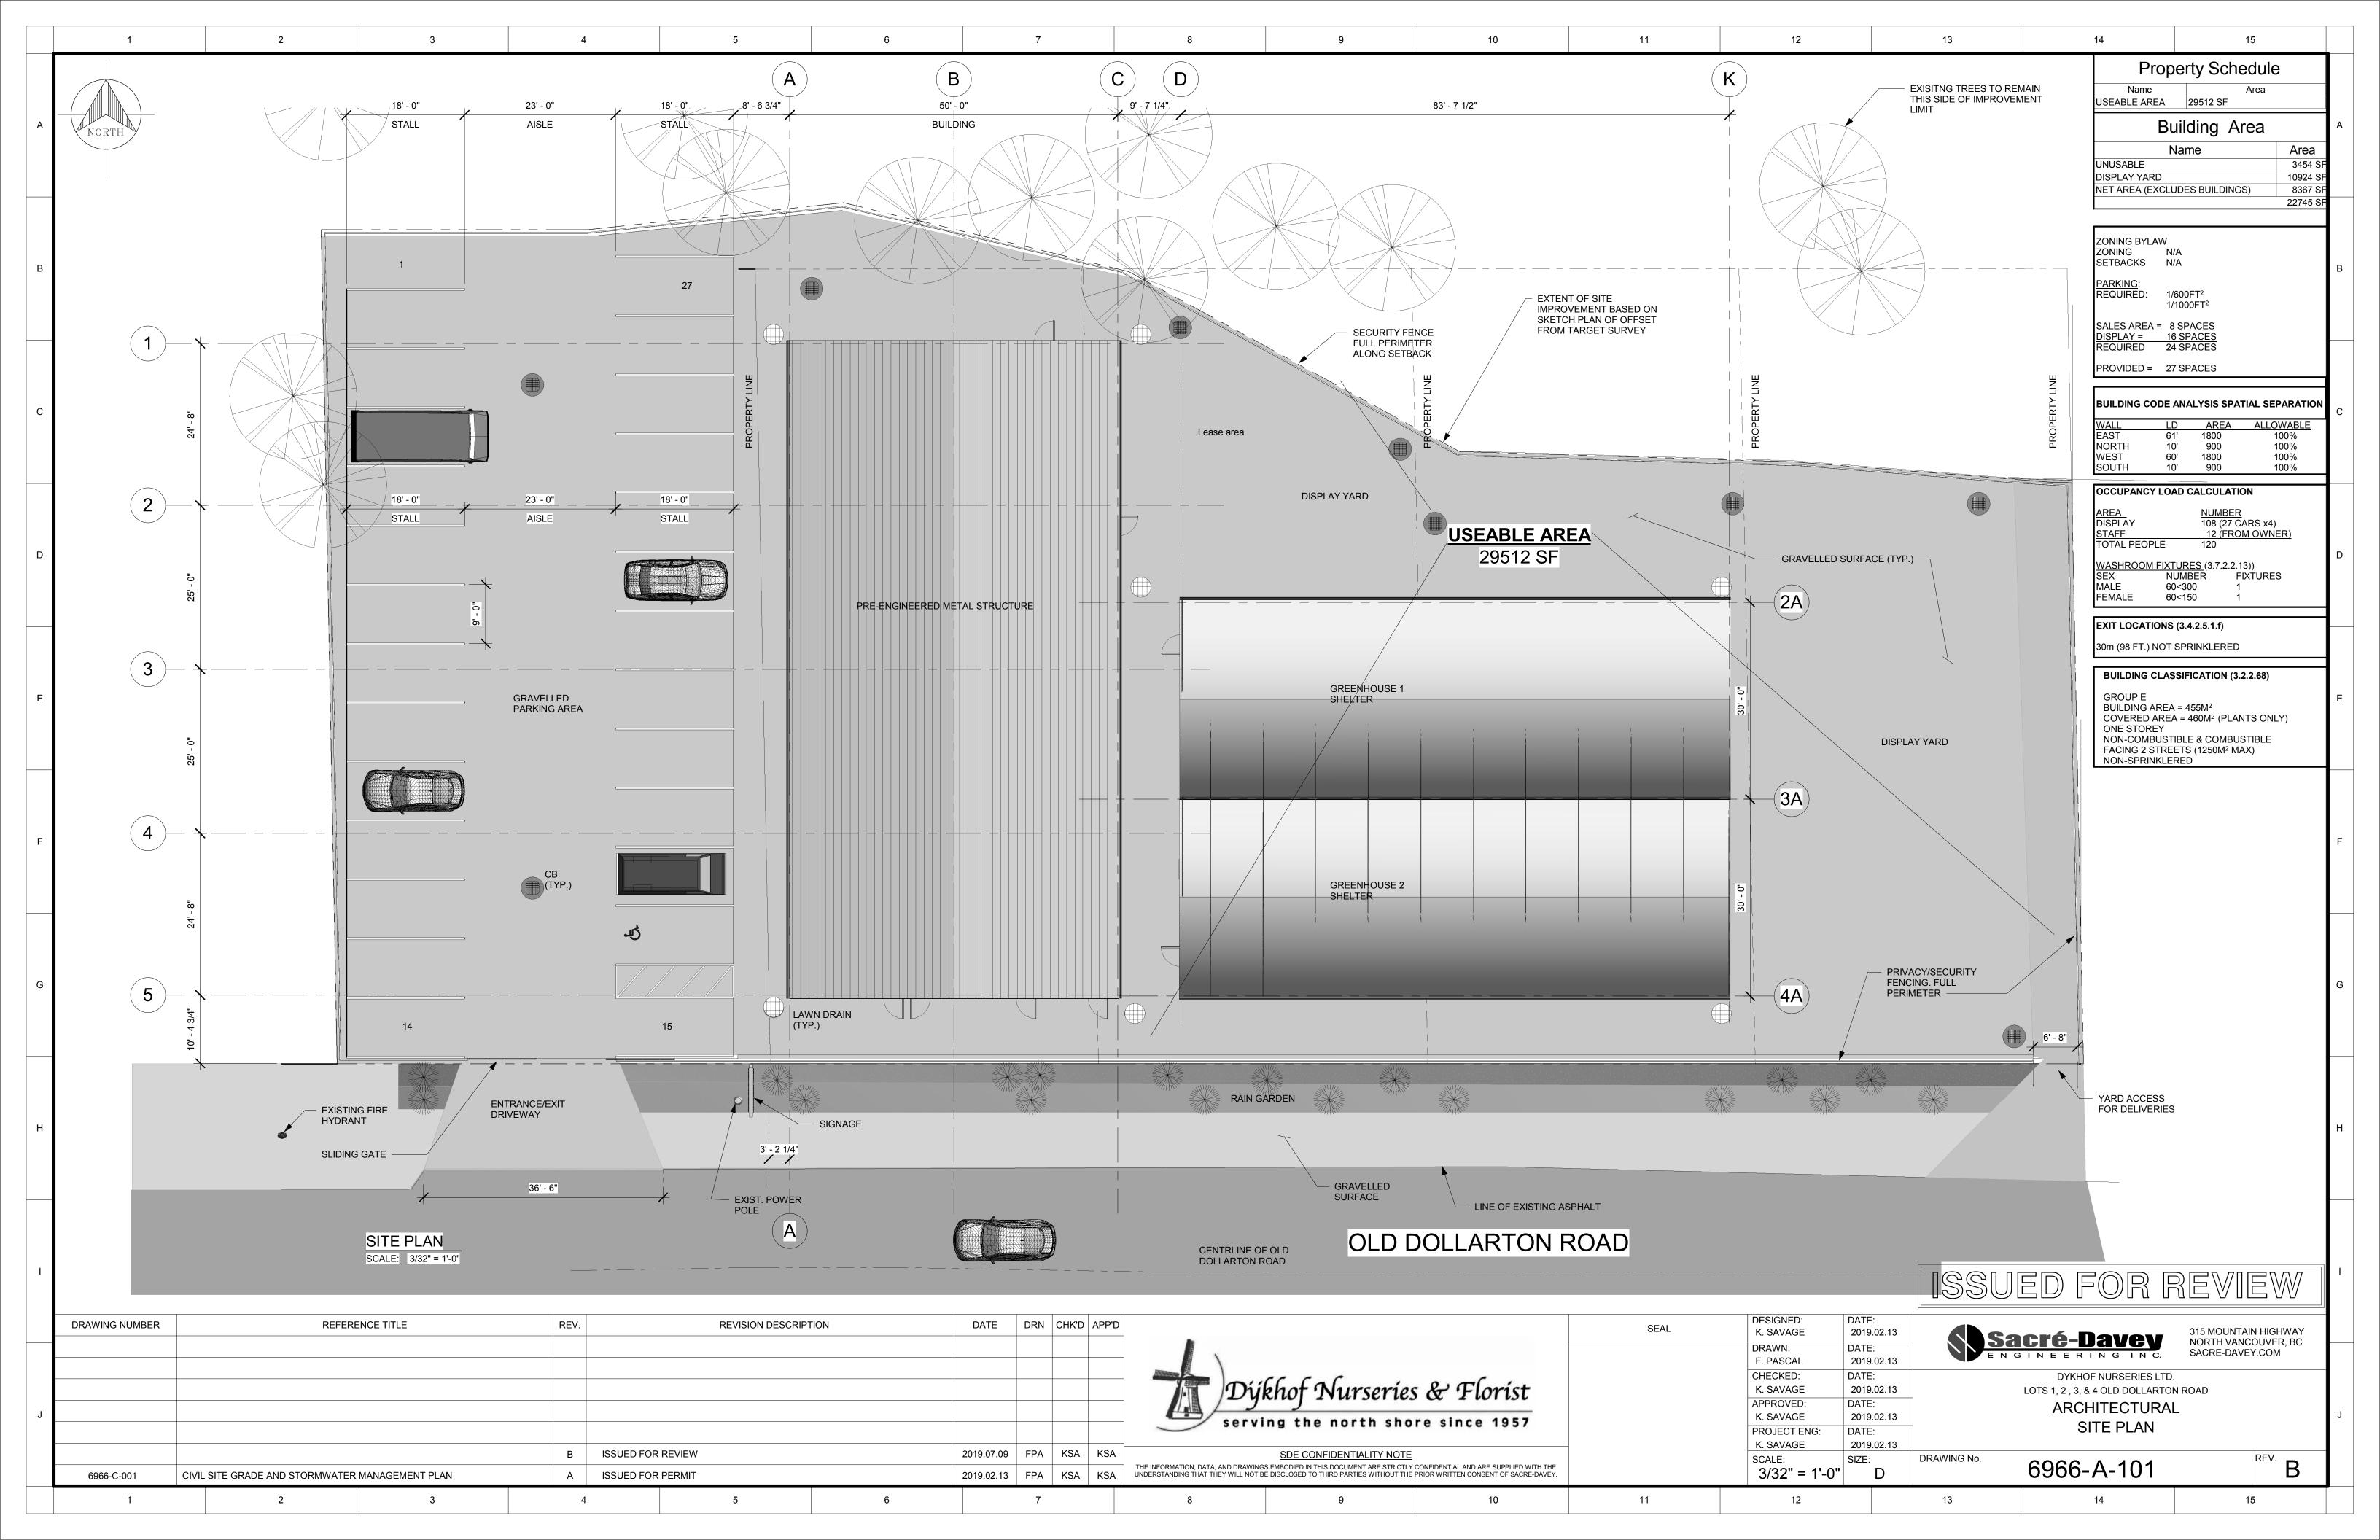

## DYKHOF NURSERIES AND FLORIST

LOCATION: LOTS 1, 2, 3 & 4 AND PORTION OF FORESTER ROAD AND LANE FRONTING ON OLD DOLLARTON ROAD