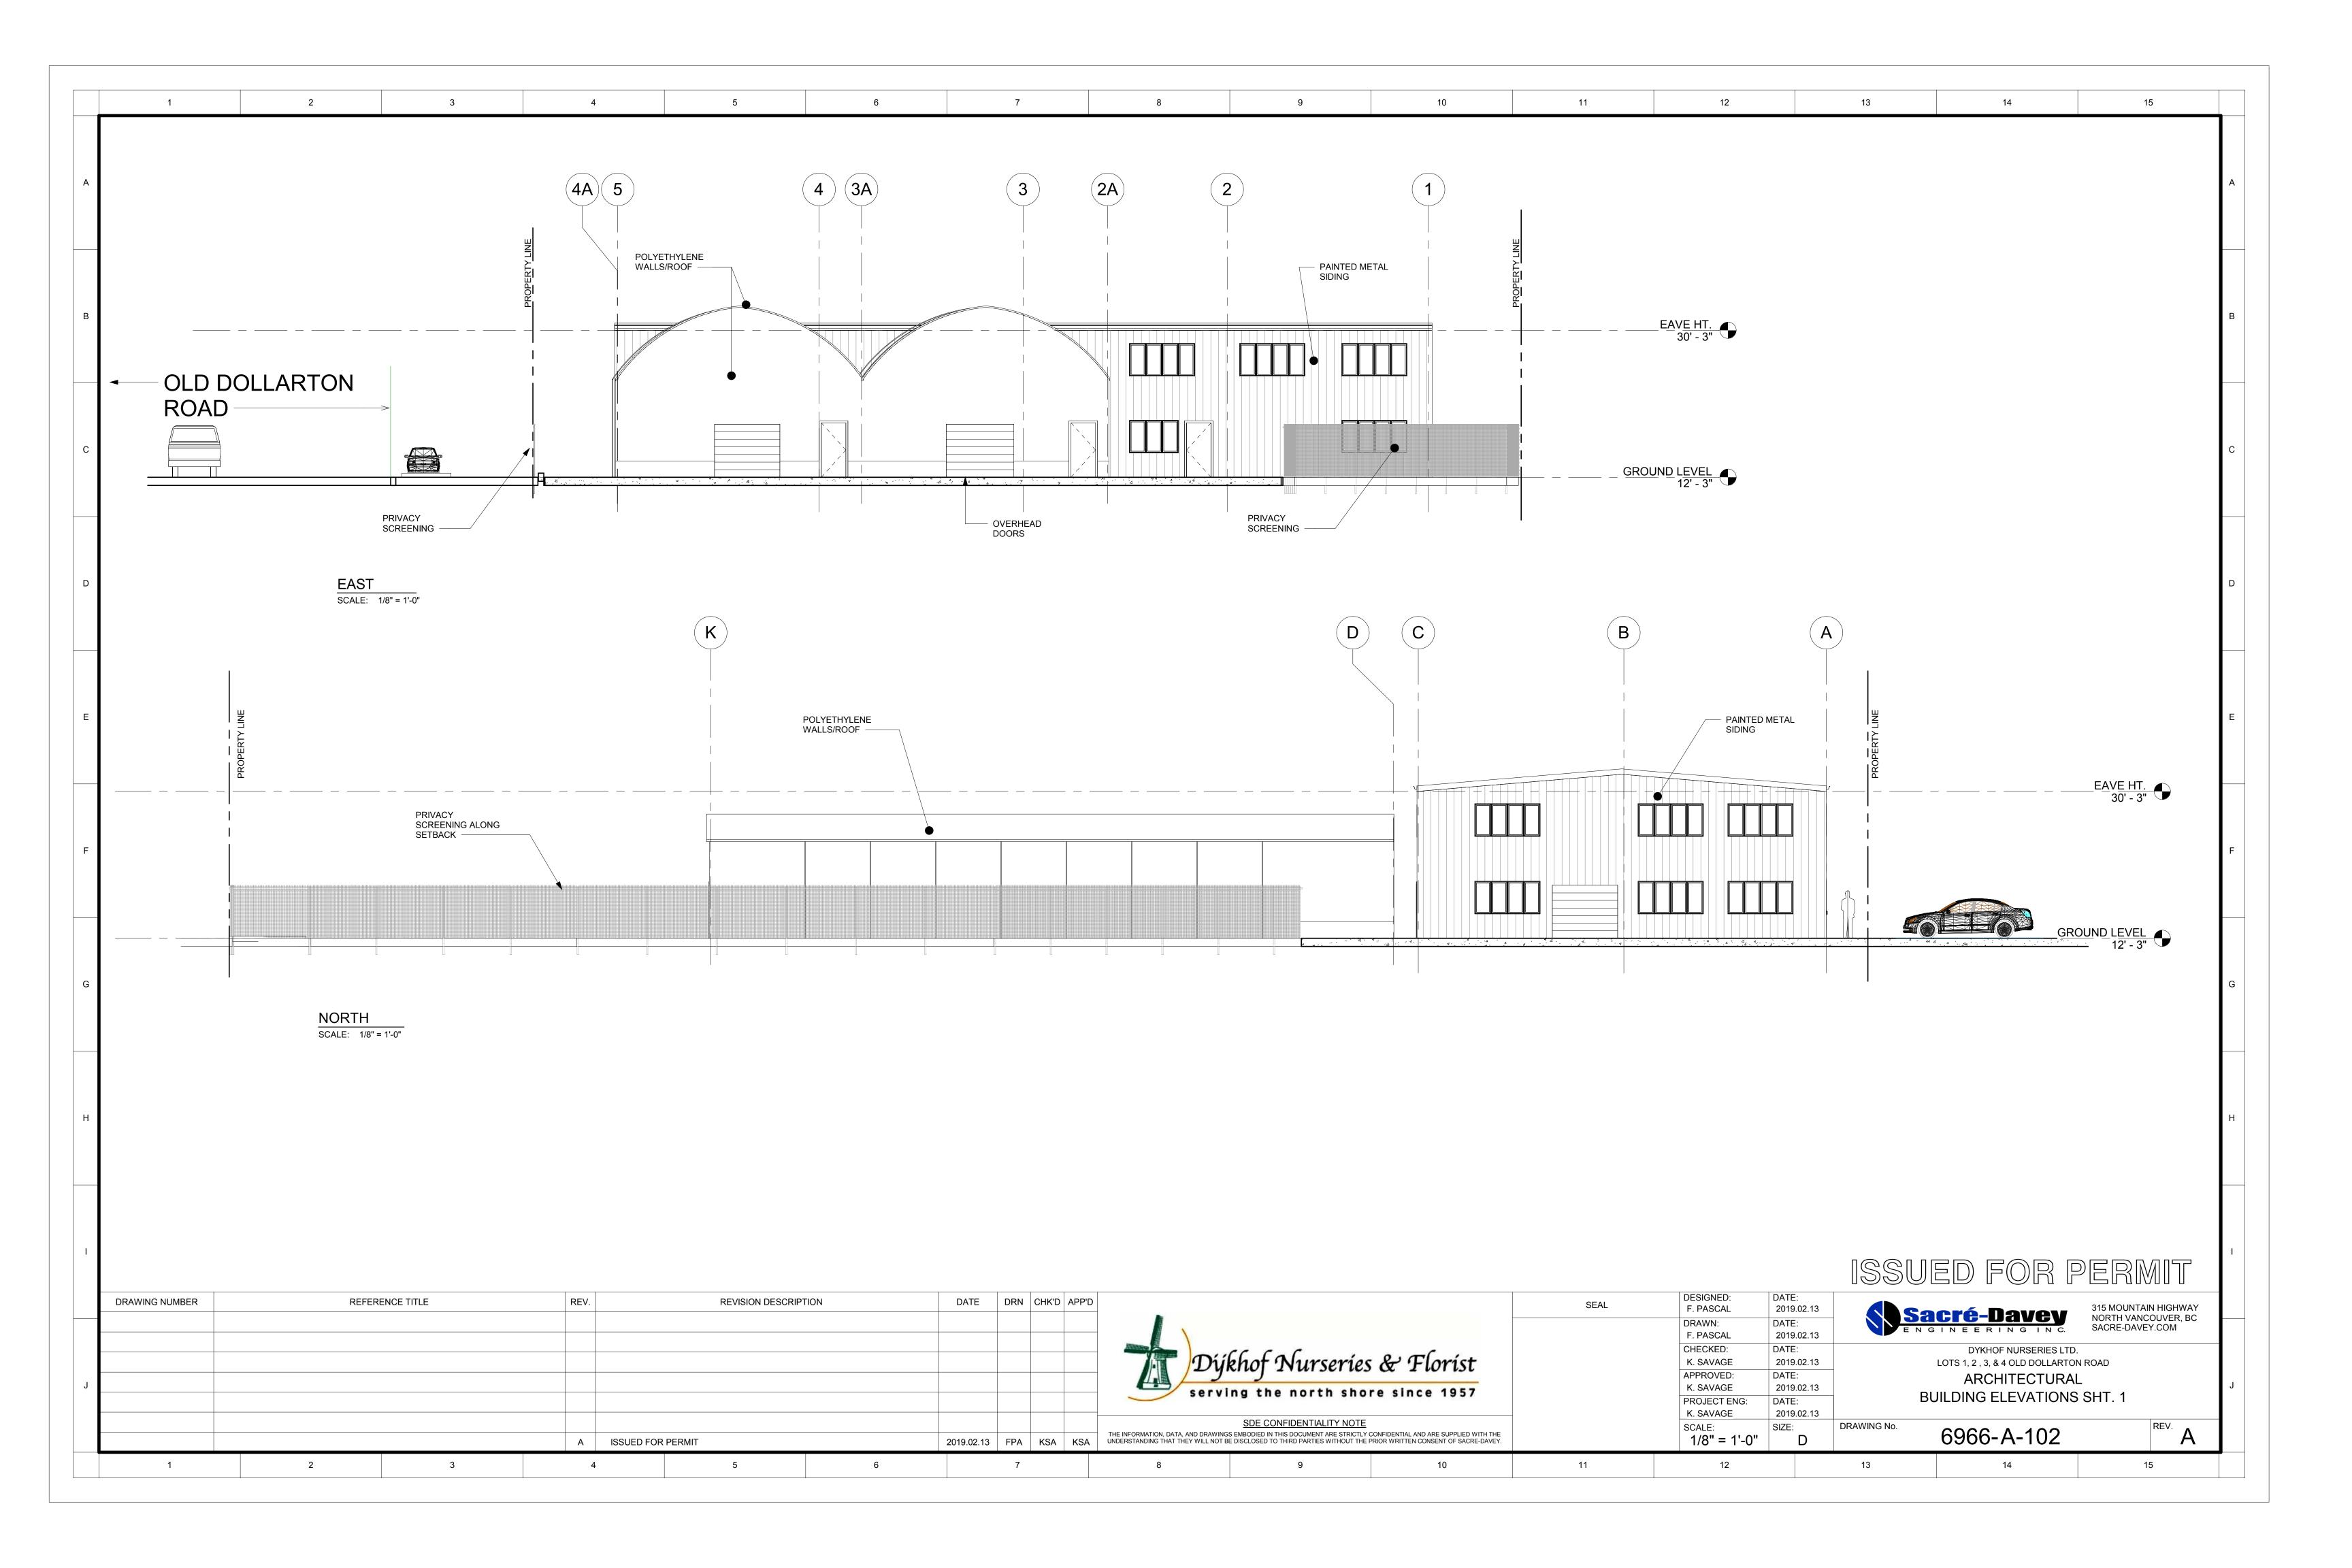

## DYKHOF NURSERIES AND FLORIST

LOCATION: LOTS 1, 2, 3 & 4 AND PORTION OF FORESTER ROAD AND LANE FRONTING ON OLD DOLLARTON ROAD