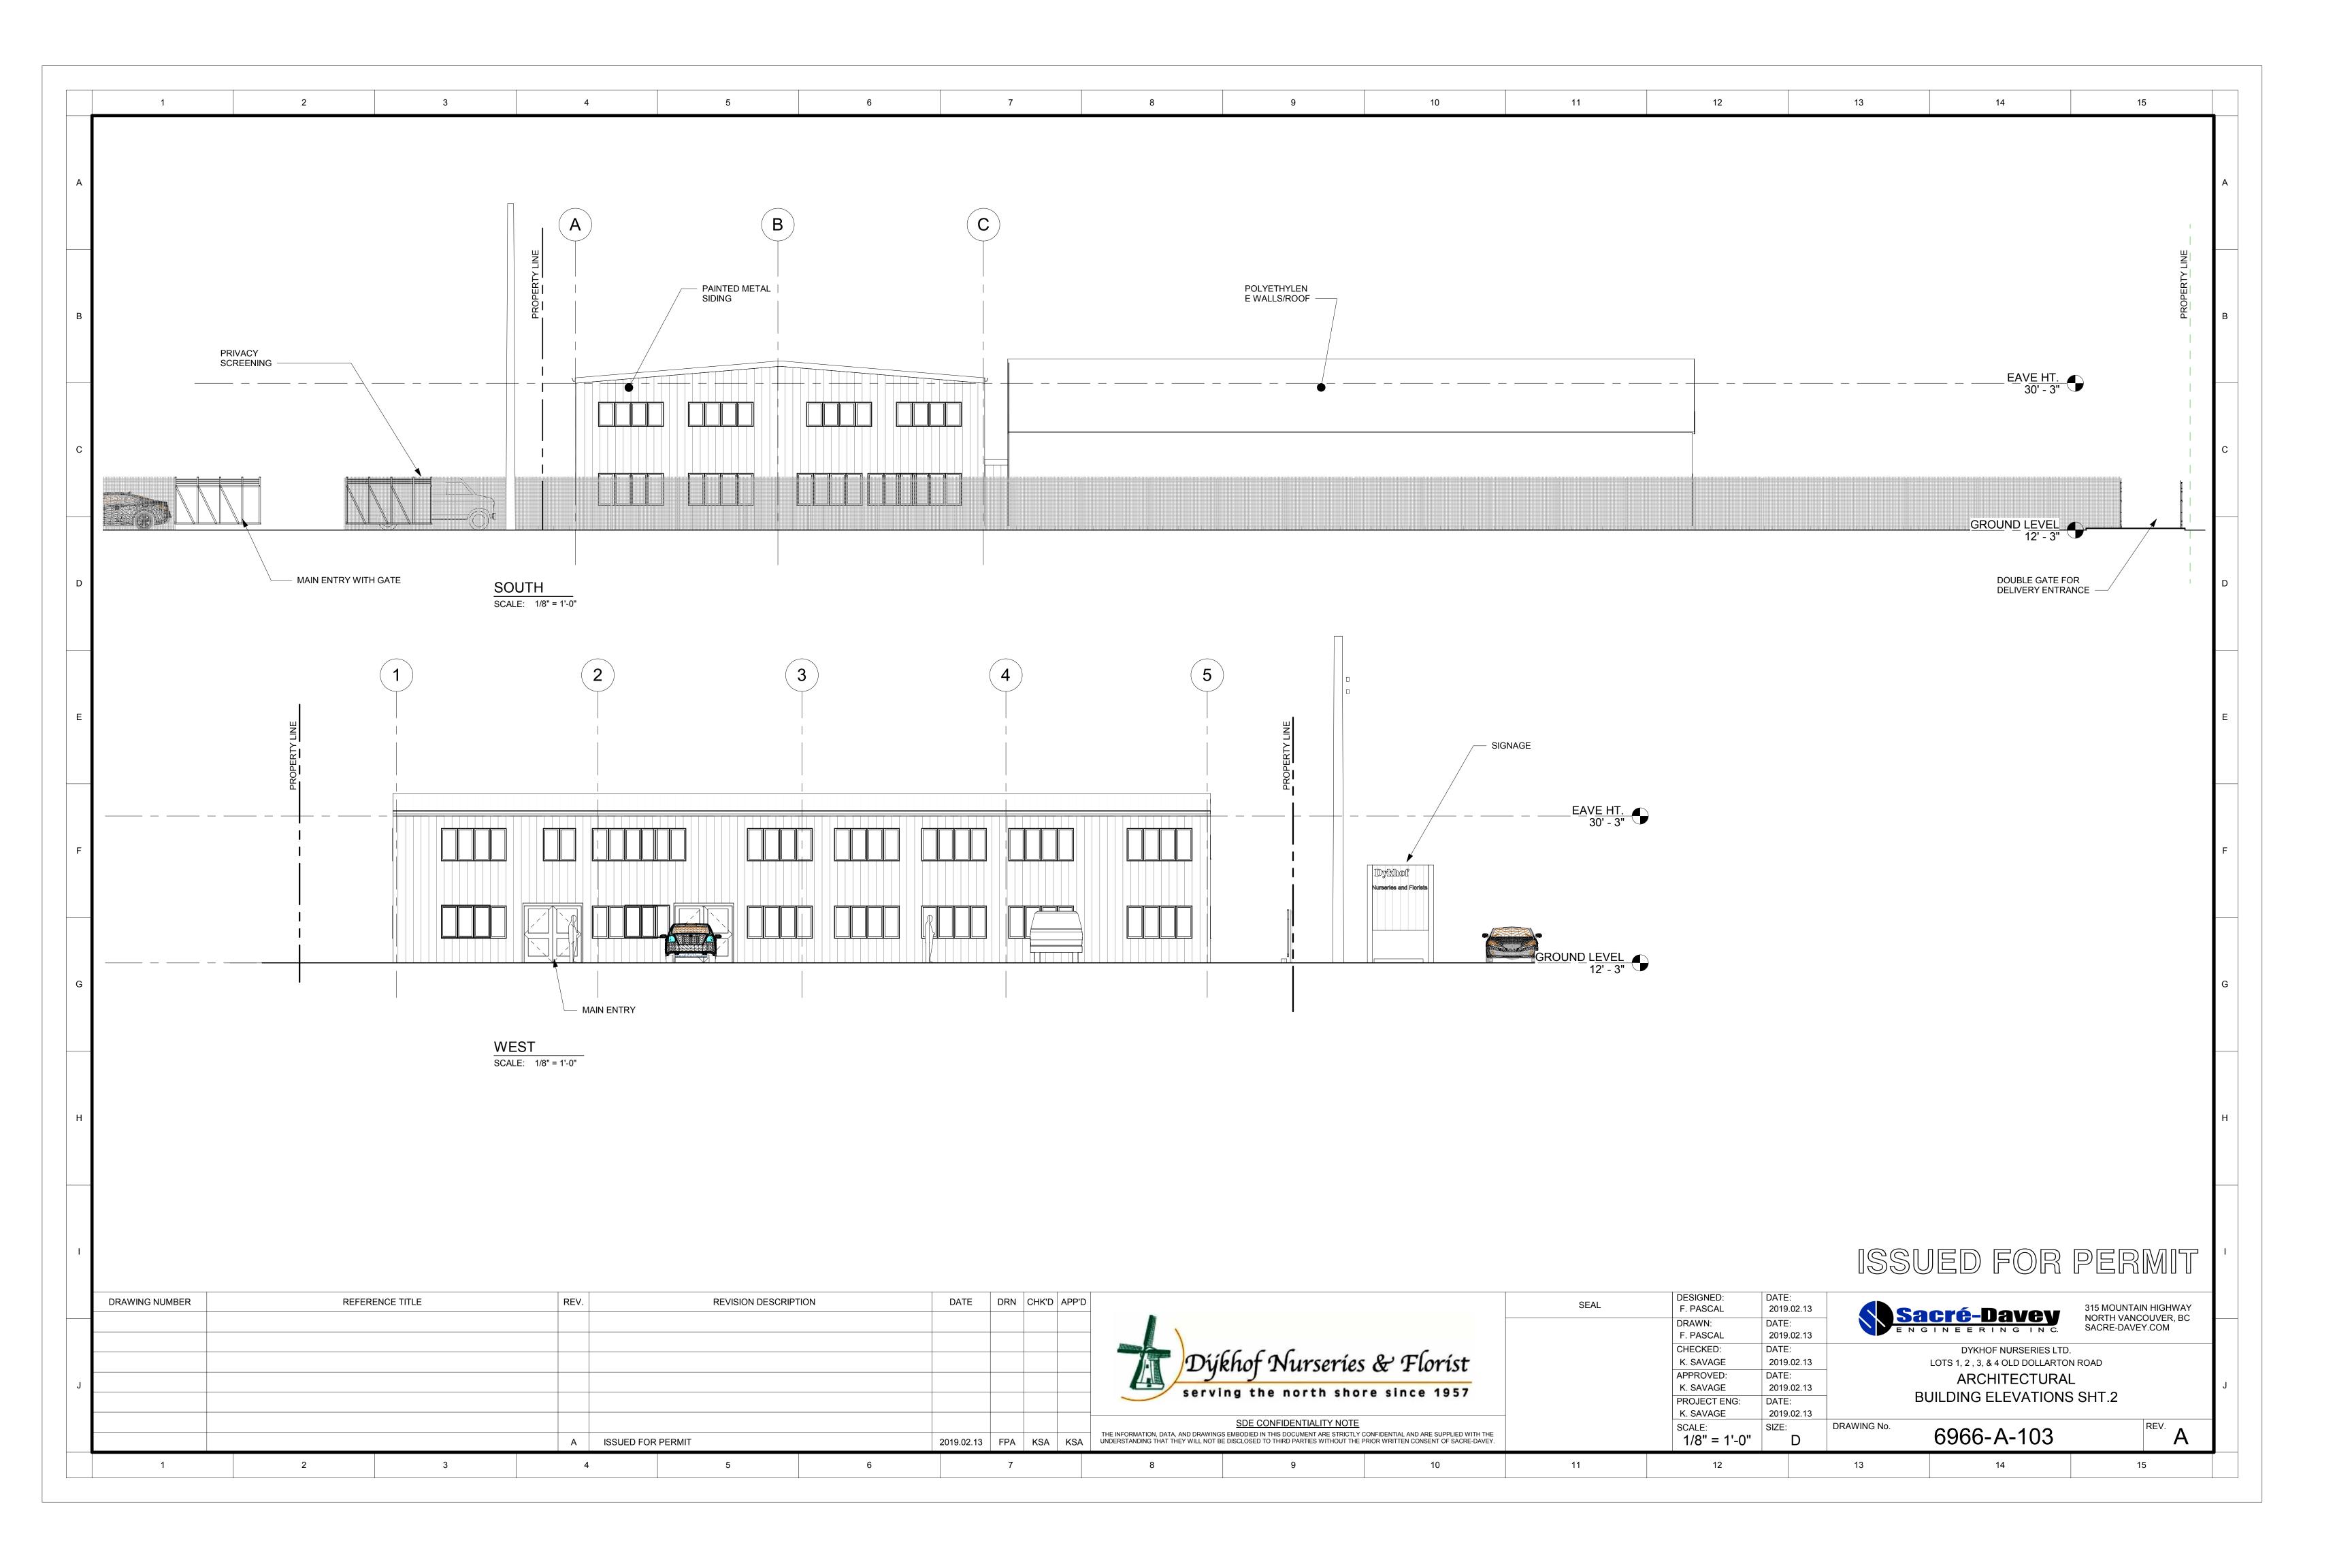

NDERSTANDING THAT THEY WILL NOT BE DISCLOSED TO THIRD PARTIES WITHOUT THE |                                                           |          | D                      |                  | 6966-A-100                           | A                |                                        |  |  |  |
| 1                                      | 2 3             | 4    | 5                    | 6         | 7               | 8 9                                                                                                                                                   | 10                                                        | 11       | 12                     |                  | 13                                   | 14               | 15                                     |  |  |  |









FILE: N3714-POST

THIS PLAN LIES WITHIN THE METRO VANCOUVER REGIONAL DISTRICT

The field survey represented by this plan was completed on the 14th day of December 2018. Michael Rinsma, BCLS 975

www.targetlandsurveying.ca