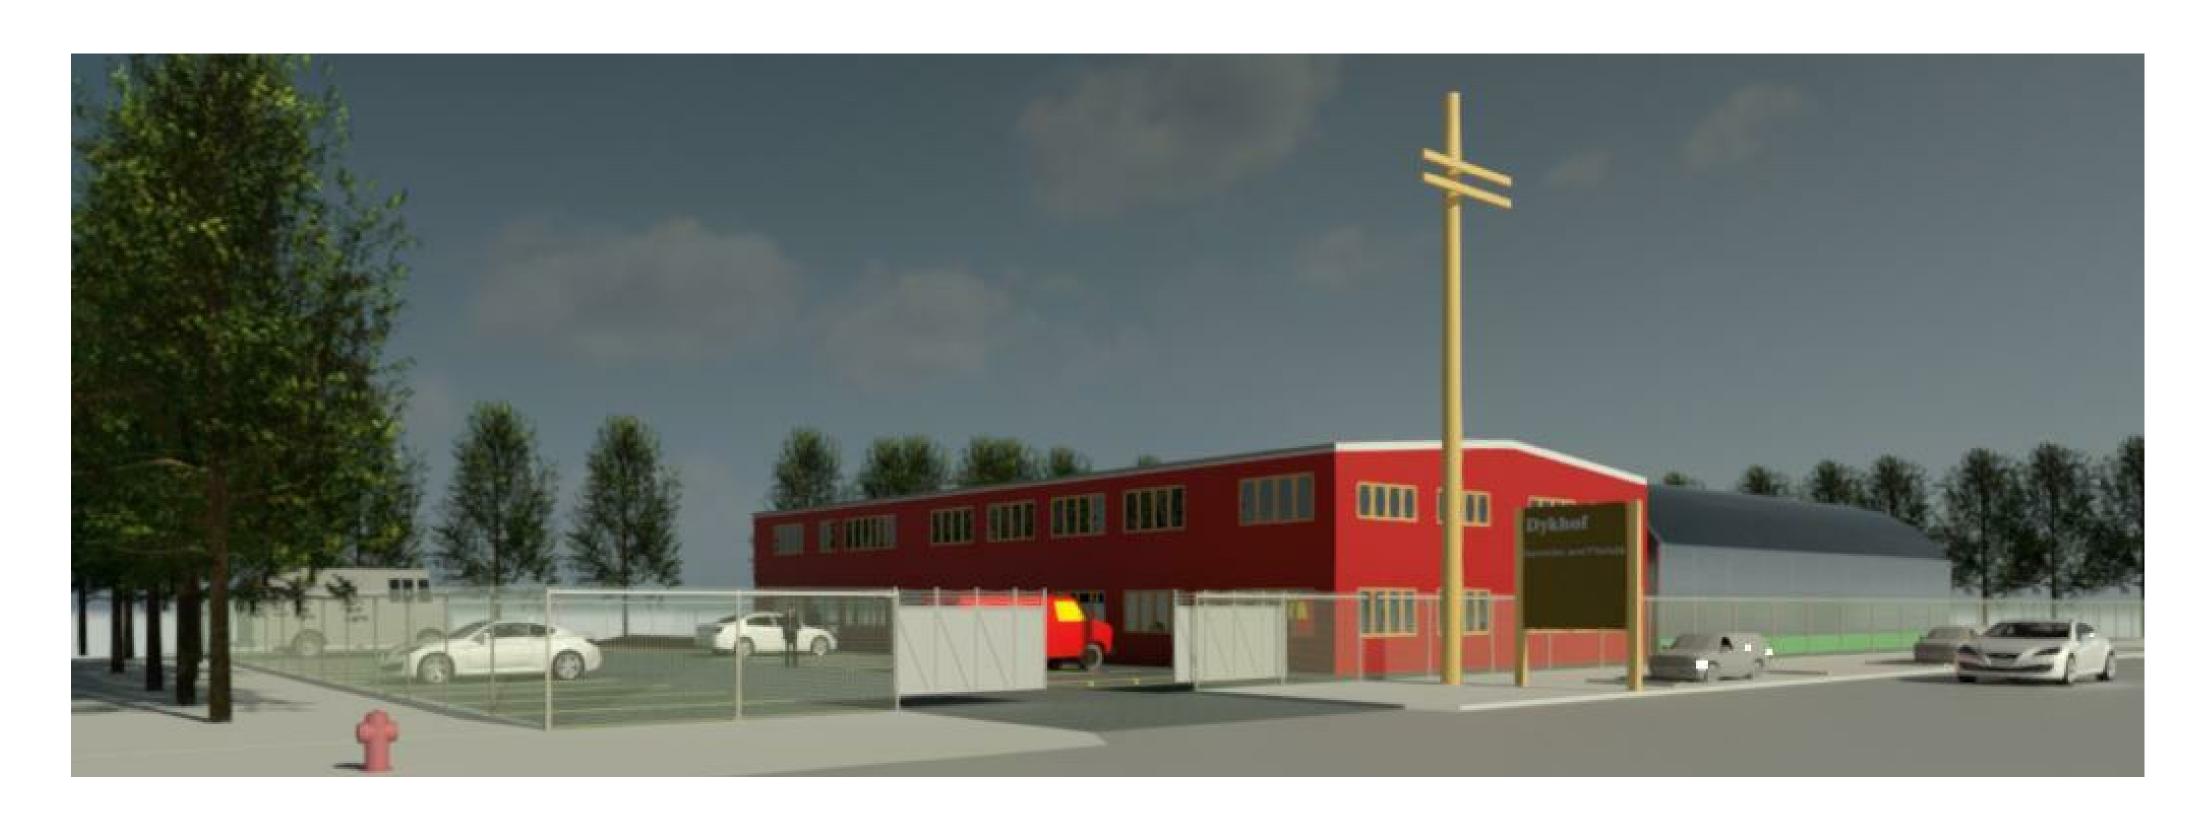

## DYKHOF NURSERIES AND FLORIST

LOCATION: LOTS 1, 2, 3 & 4 AND PORTION OF FORESTER ROAD AND LANE FRONTING ON OLD DOLLARTON ROAD