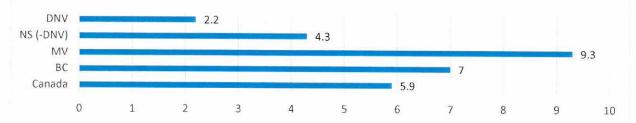

#### Attachment 1: Background

As shown in Figures 1 and 2, the District of North Vancouver's population change in the 5-years before and after adoption of the 2011 OCP was significantly less than the rest of the North Shore, the Metro Vancouver Region, British Columbia, and Canada. This may be the result of less immigration and natural growth, in addition to limited housing options in the District of North Vancouver when compared to these other jurisdictions (e.g. fewer affordable rental units).

Figure 1. Census Population Change Rate % (2006-2011)

Figure 2. Census Population Change Rate % (2011-2016)

- DNV = District of North Vancouver
- NS (-DNV) = North Shore communities, not including the DNV: City of North Vancouver, District of West Vancouver, Capilano 5 R, Mission 1 R, Seymour Creek 2 R, and Burrard Inlet 3 R.
- MV = Metro Vancouver
- BC = British Columbia

Source: Statistics Canada Census