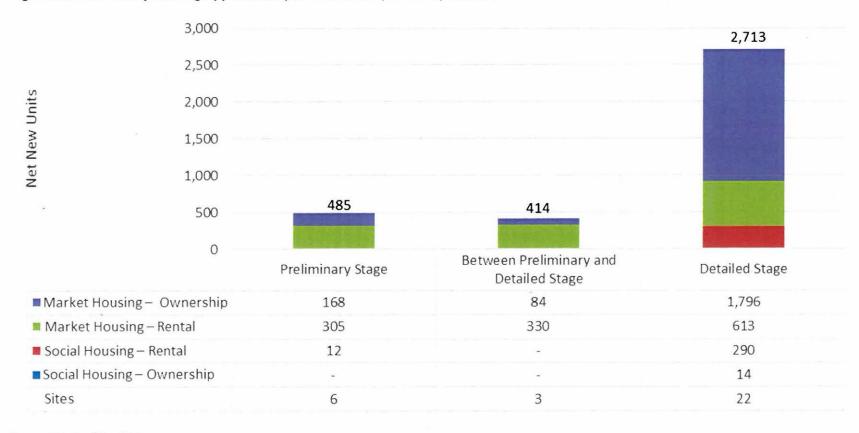

Figure 27. Multi-family Housing Applications (i.e. "In-stream") as of July 15, 2020.

Source: District of North Vancouver

Only one application is 100% Social Housing - Rental (267 &271 Orwell Street, Sanford Housing Society, 90 units).

On-campus student housing is not included in the unit counts above (1923 Purcell Way, 60 students, and 2055 Purcell, 362 students)

Figure 28. Net Residential Floor Area Change (%) from Rezoning Approvals and Single-family Dwelling Construction after OCP Adoption (2011) to the end of 2019