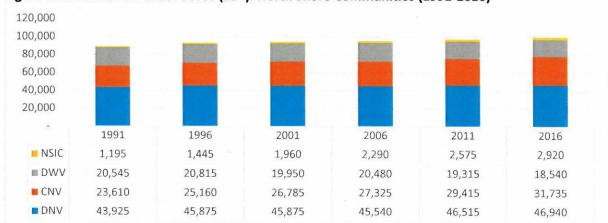

#### **Historical Population Change**

Figure 4 describes the Canada Census population change for three North Shore municipalities: District of North Vancouver (DNV), City of North Vancouver (CNV) and District of West Vancouver (DWV), and the combined total of four North Shore Indigenous Communities (NSIC): Capilano 5 R, Mission 1 R, Seymour Creek 2 R, and Burrard Inlet 3 R, between 1991 and 2016. Figure 5 describes the percentage that each contributed to the total North Shore population change in each Census period. The District of North Vancouver's rate of population growth fluctuated from a high of 6,916 between 1986 and 1991, to 1,523 between 2011 and 2016. The District of North Vancouver's percentage contribution to population growth on the North Shore has declined from 55% in the 1991 Census to 23% in the 2016 Census. Between 1991 and 2016, Canada's population grew by 29%, while B.C. grew by 42%, and the District of North Vancouver by 14%.

Figure 4. Population: North Shore Communities (1991-2016) 200,000 150,000 100,000 50,000 1991 1996 2001 2006 2011 2016 NSIC 2,414 4,037 2,957 4,541 4,853 5,485 ■ DWV 38,783 40,844 41,421 42,131 42,694 42,473 CNV 38,436 41,475 44,303 45,165 48,196 52,898 **DNV** 75,157 80,418 82,310 82,562

84,412 85,935

Figure 5. Population Rate of Change: North Shore Communities (1991-2016)

Source: Statistics Canada Census

DNV = District of North Vancouver

NSIC = Capilano 5 R, Mission 1 R, Seymour Creek 2 R and Burrard Inlet 3 R