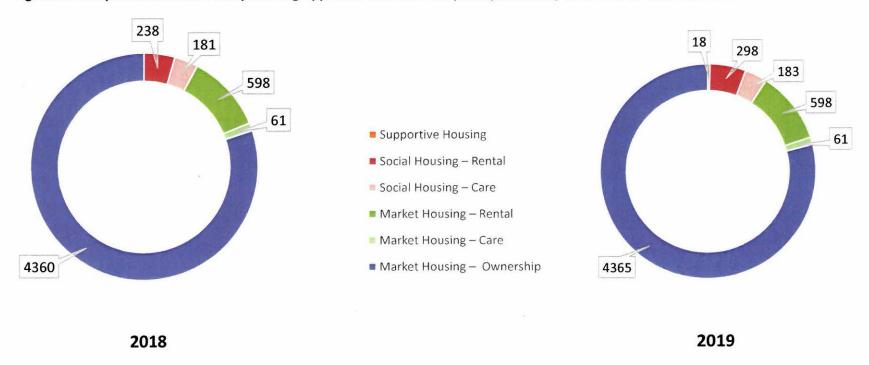

Source: District of North Vancouver

Figure 25. Comparison of Multi-Family Housing Approvals after OCP Adoption (June 2011) to the end of 2018 and 2019

Source: District of North Vancouver

Changes that have occurred between December 31, 2018, and December 31, 2019, include:

- Social Housing Rental, + 60 units, 600 West Queens (Delbrook)
- Social Housing Care, + 20 units, 600 West Queens (Delbrook)
- Market Housing Ownership, + 5 net units due to an amendment made to 2019 demolition count.