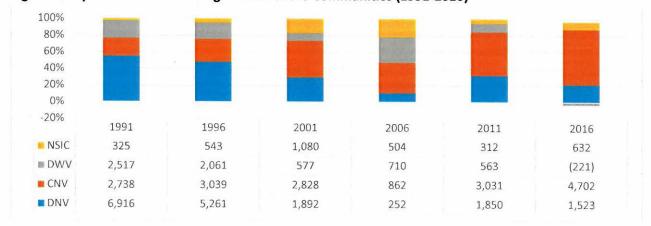

#### **Historical Population Change**

Figure 4 describes the Canada Census population change for three North Shore municipalities: District of North Vancouver (DNV), City of North Vancouver (CNV) and District of West Vancouver (DWV), and the combined total of four North Shore Indigenous Communities (NSIC): Capilano 5 R, Mission 1 R, Seymour Creek 2 R, and Burrard Inlet 3 R, between 1991 and 2016. Figure 5 describes the percentage that each contributed to the total North Shore population change in each Census period. The District of North Vancouver's rate of population growth fluctuated from a high of 6,916 between 1986 and 1991, to 1,523 between 2011 and 2016. The District of North Vancouver's percentage contribution to population growth on the North Shore has declined from 55% in the 1991 Census to 23% in the 2016 Census. Between 1991 and 2016, Canada's population grew by 29%, while B.C. grew by 42%, and the District of North Vancouver by 14%.

Figure 4. Population: North Shore Communities (1991-2016) 200,000 150,000 100,000 50,000 1991 1996 2001 2006 2011 2016 NSIC 2,414 4,037 2,957 4,541 4,853 5,485 ■ DWV 38,783 40,844 41,421 42,131 42,694 42,473 CNV 38,436 41,475 44,303 45,165 48,196 52,898 **DNV** 75,157 80,418 82,310 82,562

84,412 85,935

Figure 5. Population Rate of Change: North Shore Communities (1991-2016)

Source: Statistics Canada Census

DNV = District of North Vancouver

NSIC = Capilano 5 R, Mission 1 R, Seymour Creek 2 R and Burrard Inlet 3 R