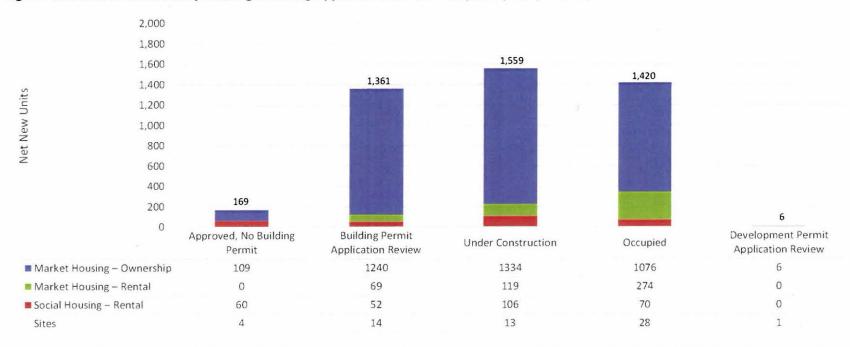

Figure 26. Status of Multi-family Housing Rezoning Approvals after OCP Adoption (2011) to the end of 2019

Figure 26. describes the status of all multi-family projects that received rezoning approval between OCP adoption (2011) and December 31, 2019.

The following changes have occurred since December 31, 2019:

Net Units - Under Construction

- 1401 Hunter St. 326 units (Market Housing Ownership)
- 1633 Capilano Rd., 258 units (Market Housing Ownership)
- 3468 Mt. Seymour Parkway, 23 units (Market Housing Ownership)

Net Units - Occupancy (including provisional)

- 2632 & 2670 Library Lane, 106 units (Gross Units: Market Housing Ownership 68, and Market Rental, 75)
- 856 Orwell St., 20 units (Market Housing Ownership)
- 1503 Crown St., 43 units (Market Housing Ownership)
- 2035 Fullerton, 197 units (Gross units: Market Housing Ownership 78, and Market Rental, 119)