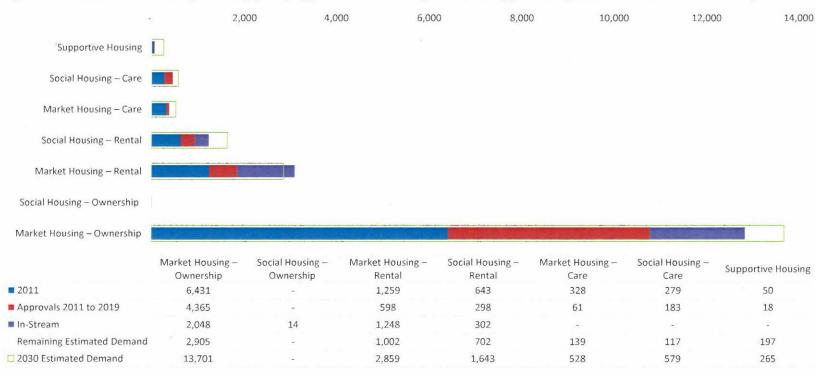

#### **Housing Continuum**

The District of North Vancouver Housing Continuum (Figure 23.) was developed to track the District's progress towards achieving the estimated demand for various forms of housing. These figures are estimates only. They are provided to help guide planning and are not targets. The estimated demand figures was developed out of a number of Council conversations and policies including the Rental and Affordable Housing Strategy, which called for the development of 600 to 1,000 affordable rental units.

Figure 23. Housing Continuum 2020

| DN                    | V HOUS                                                                                                                                                                                                                                                                                                                                                                                                                                                                                                                                                                                                                                                                                                                                                                                                                                                                                                                                                                                                                                                                                                                                                                                                                                                                                                                                                                                                                                                                                                                                                                                                                                                                                                                                                                                                                                                                                                                                                                                                                                                                                                                        | ING                              | 2011<br>(Units/Beds) | 2030 Estimated<br>Demand<br>(Units/Beds) |
|-----------------------|-------------------------------------------------------------------------------------------------------------------------------------------------------------------------------------------------------------------------------------------------------------------------------------------------------------------------------------------------------------------------------------------------------------------------------------------------------------------------------------------------------------------------------------------------------------------------------------------------------------------------------------------------------------------------------------------------------------------------------------------------------------------------------------------------------------------------------------------------------------------------------------------------------------------------------------------------------------------------------------------------------------------------------------------------------------------------------------------------------------------------------------------------------------------------------------------------------------------------------------------------------------------------------------------------------------------------------------------------------------------------------------------------------------------------------------------------------------------------------------------------------------------------------------------------------------------------------------------------------------------------------------------------------------------------------------------------------------------------------------------------------------------------------------------------------------------------------------------------------------------------------------------------------------------------------------------------------------------------------------------------------------------------------------------------------------------------------------------------------------------------------|----------------------------------|----------------------|------------------------------------------|
| ≥ ×                   |                                                                                                                                                                                                                                                                                                                                                                                                                                                                                                                                                                                                                                                                                                                                                                                                                                                                                                                                                                                                                                                                                                                                                                                                                                                                                                                                                                                                                                                                                                                                                                                                                                                                                                                                                                                                                                                                                                                                                                                                                                                                                                                               | Safe Houses                      | 22                   | 37                                       |
| IL                    | SUPPORTIVE                                                                                                                                                                                                                                                                                                                                                                                                                                                                                                                                                                                                                                                                                                                                                                                                                                                                                                                                                                                                                                                                                                                                                                                                                                                                                                                                                                                                                                                                                                                                                                                                                                                                                                                                                                                                                                                                                                                                                                                                                                                                                                                    | Emergency Housing                | 0                    | 50                                       |
| SOCIAL AND SUPPORTIVE |                                                                                                                                                                                                                                                                                                                                                                                                                                                                                                                                                                                                                                                                                                                                                                                                                                                                                                                                                                                                                                                                                                                                                                                                                                                                                                                                                                                                                                                                                                                                                                                                                                                                                                                                                                                                                                                                                                                                                                                                                                                                                                                               | Transition and Recovery Housing  | 28                   | 178                                      |
| S                     |                                                                                                                                                                                                                                                                                                                                                                                                                                                                                                                                                                                                                                                                                                                                                                                                                                                                                                                                                                                                                                                                                                                                                                                                                                                                                                                                                                                                                                                                                                                                                                                                                                                                                                                                                                                                                                                                                                                                                                                                                                                                                                                               | Seniors Care and Disability Care | 279                  | 579                                      |
| 2                     |                                                                                                                                                                                                                                                                                                                                                                                                                                                                                                                                                                                                                                                                                                                                                                                                                                                                                                                                                                                                                                                                                                                                                                                                                                                                                                                                                                                                                                                                                                                                                                                                                                                                                                                                                                                                                                                                                                                                                                                                                                                                                                                               | Subsidized Rental                | 643                  | 1,643                                    |
| I A                   | SOCIAL                                                                                                                                                                                                                                                                                                                                                                                                                                                                                                                                                                                                                                                                                                                                                                                                                                                                                                                                                                                                                                                                                                                                                                                                                                                                                                                                                                                                                                                                                                                                                                                                                                                                                                                                                                                                                                                                                                                                                                                                                                                                                                                        | Ownership — Co-op                | 343                  | 343                                      |
| D D                   |                                                                                                                                                                                                                                                                                                                                                                                                                                                                                                                                                                                                                                                                                                                                                                                                                                                                                                                                                                                                                                                                                                                                                                                                                                                                                                                                                                                                                                                                                                                                                                                                                                                                                                                                                                                                                                                                                                                                                                                                                                                                                                                               | Ownership — Co-housing           | 0                    | 0                                        |
| S                     | S                                                                                                                                                                                                                                                                                                                                                                                                                                                                                                                                                                                                                                                                                                                                                                                                                                                                                                                                                                                                                                                                                                                                                                                                                                                                                                                                                                                                                                                                                                                                                                                                                                                                                                                                                                                                                                                                                                                                                                                                                                                                                                                             | Affordable Home Ownership        | 0                    | 0                                        |
|                       |                                                                                                                                                                                                                                                                                                                                                                                                                                                                                                                                                                                                                                                                                                                                                                                                                                                                                                                                                                                                                                                                                                                                                                                                                                                                                                                                                                                                                                                                                                                                                                                                                                                                                                                                                                                                                                                                                                                                                                                                                                                                                                                               | Apartments above shops           | 28                   | 26                                       |
|                       |                                                                                                                                                                                                                                                                                                                                                                                                                                                                                                                                                                                                                                                                                                                                                                                                                                                                                                                                                                                                                                                                                                                                                                                                                                                                                                                                                                                                                                                                                                                                                                                                                                                                                                                                                                                                                                                                                                                                                                                                                                                                                                                               | Seniors Care and Disability Care | 328                  | 528                                      |
|                       | RENTAL                                                                                                                                                                                                                                                                                                                                                                                                                                                                                                                                                                                                                                                                                                                                                                                                                                                                                                                                                                                                                                                                                                                                                                                                                                                                                                                                                                                                                                                                                                                                                                                                                                                                                                                                                                                                                                                                                                                                                                                                                                                                                                                        | Coach Houses                     | 0                    | 80                                       |
|                       |                                                                                                                                                                                                                                                                                                                                                                                                                                                                                                                                                                                                                                                                                                                                                                                                                                                                                                                                                                                                                                                                                                                                                                                                                                                                                                                                                                                                                                                                                                                                                                                                                                                                                                                                                                                                                                                                                                                                                                                                                                                                                                                               | Secondary Suites                 | 4,295                | 6,930                                    |
| Ê                     |                                                                                                                                                                                                                                                                                                                                                                                                                                                                                                                                                                                                                                                                                                                                                                                                                                                                                                                                                                                                                                                                                                                                                                                                                                                                                                                                                                                                                                                                                                                                                                                                                                                                                                                                                                                                                                                                                                                                                                                                                                                                                                                               | Multifamily                      | 1,259                | 2,859                                    |
| MARKET                |                                                                                                                                                                                                                                                                                                                                                                                                                                                                                                                                                                                                                                                                                                                                                                                                                                                                                                                                                                                                                                                                                                                                                                                                                                                                                                                                                                                                                                                                                                                                                                                                                                                                                                                                                                                                                                                                                                                                                                                                                                                                                                                               | Strata Apartments                | 3,793                | 10,143                                   |
| Σ                     |                                                                                                                                                                                                                                                                                                                                                                                                                                                                                                                                                                                                                                                                                                                                                                                                                                                                                                                                                                                                                                                                                                                                                                                                                                                                                                                                                                                                                                                                                                                                                                                                                                                                                                                                                                                                                                                                                                                                                                                                                                                                                                                               | Townhouses                       | 2,565                | 3,485                                    |
|                       | OWNERSHIP                                                                                                                                                                                                                                                                                                                                                                                                                                                                                                                                                                                                                                                                                                                                                                                                                                                                                                                                                                                                                                                                                                                                                                                                                                                                                                                                                                                                                                                                                                                                                                                                                                                                                                                                                                                                                                                                                                                                                                                                                                                                                                                     | Duplexes, Triplexes, etc.        | 73                   | 73                                       |
|                       | A SECTION AND A | Row House                        | 0                    | 0                                        |
|                       |                                                                                                                                                                                                                                                                                                                                                                                                                                                                                                                                                                                                                                                                                                                                                                                                                                                                                                                                                                                                                                                                                                                                                                                                                                                                                                                                                                                                                                                                                                                                                                                                                                                                                                                                                                                                                                                                                                                                                                                                                                                                                                                               | Single-Family Detached           | 19,944               | 19,794                                   |

Some adjustments were made to the Housing Continuum this year. In particular, "Non-market" housing is now called "Social and Supportive" housing. Furthermore, a 2020 audit of existing units/beds has resulted in adjustments to the figures for exiting supply. The overall demand for 2030 has been adjusted accordingly.

Remaining Estimated Demand = the 2011 count plus Approvals after OCP adoption (2011) to 2019, subtracted from the Estimated Demand.

The number of In-Stream applications for Market Housing – Rental, if approved would result in an exceedance of the estimated demand by approximately 246 units.