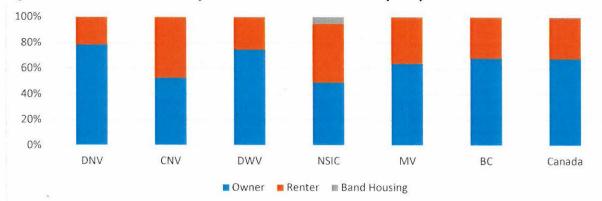

Figure 11. Structural Type of Dwelling: Various Jurisdictions (2016)

Source: Statistics Canada Census. Please see the Dictionary, Census Population, 2016 for definitions and remarks

Figure 13. describes the Canada Census tenure of private dwellings occupied by usual residents in the District of North Vancouver (DNV); City of North Vancouver (CNV); District of West Vancouver (DWV); the combined total of four North Shore Indigenous Communities (NSIC) - Capilano 5 R, Mission 1 R, Seymour Creek 2 R, and Burrard Inlet 3 R; Metro Vancouver (MV); British Columbia (BC); and Canada in 2016. Compared to the other jurisdictions shown, the District of North Vancouver had significantly fewer renters compared to owners in 2016. Between 1991 and 2016 the number of owned dwellings in Canada grew by 52% and rented dwellings by 20%. In B.C. owned dwellings grew by 61% and rented by 34% over the same time period. In the District of North Vancouver, the number of owned dwellings grew by 21% and rented dwellings by 16% between 1991 and 2016.