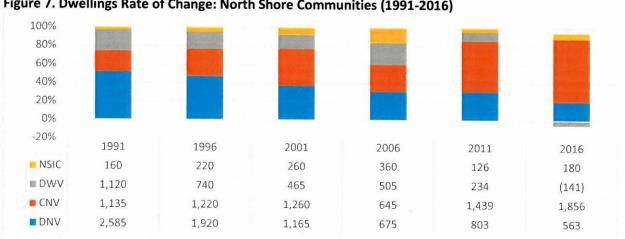

#### **Historical Dwelling Change**

Figure 6 describes the Canada Census change to the number of private dwellings occupied by usual residents in three North Shore municipalities: District of North Vancouver (DNV), City of North Vancouver (CNV) and District of West Vancouver (DWV), and the combined total of four North Shore Indigenous Communities (NSIC): Capilano 5 R, Mission 1 R, Seymour Creek 2 R, and Burrard Inlet 3 R, between 1991 and 2016. Figure 7 describes the percentage that each contributed to change in each Census period. The District of North Vancouver's rate of occupied dwelling growth has declined from a high of 2,585 dwellings between 1986 and 1991, to 563 dwellings between 2011 and 2016. The District of North Vancouver's percentage contribution to occupied dwelling growth on the North Shore has declined from 51% in the 1991 Census to 23% in the 2016 Census. Between 1991 and 2016, the number of private dwellings occupied by usual residents in Canada increased by 40%, B.C. by 51%, and the District of North Vancouver by 20%.

80,000 60,000 40,000 20.000 1991 1996 2001 2006 2011 2016 NSIC 1,280 1,500 1,760 2,120 2,246 2,426 **■** DWV 15,130 15,870 16,335 16,840 17,074 16,933 CNV 18,225 19,445 20,705 21,350 22,789 24,645 DNV 25,990 27,910 29,075 29,750 30,553 31,116

Figure 6. Dwellings: North Shore Communities (1991-2016)

Figure 7. Dwellings Rate of Change: North Shore Communities (1991-2016)

Source: Statistics Canada Census

Private dwelling occupied by usual residents refers to a private dwelling in which a person or a group of persons is permanently residing. Also included are private dwellings whose usual residents are temporarily absent on May 10, 2016. Unless otherwise specified, all data in housing products are for private dwellings occupied by usual residents, rather than for unoccupied private dwellings or dwellings occupied solely by foreign and/or by temporarily present persons. Source: Dictionary Census of Population, 2016