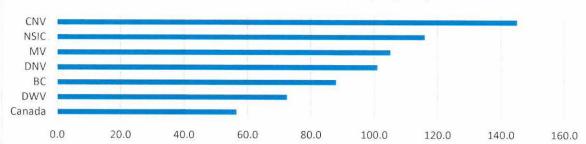

Figure 15. describes the average amount of housing starts (all types) between 2017 and 2019 in each of the jurisdictions shown, relative to the 2016 Census population for that jurisdiction. Similarly, Figure 16. describes the average amount of starts for Single-detached housing between 2017 and 2019 in each of the jurisdictions shown, relative to the 2016 Census population. Finally, Figure 17. describes the average amount of starts for Rental housing between 2017 and 2019 in each of the jurisdictions shown, relative to the 2016 Census population.

Relative to each jurisdiction's population in 2016, the average number of housing starts in the District of North Vancouver (DNV) over the last 3 years has been higher than Canada, the District of West Vancouver (DWV), and British Columbia (BC), but lower than Metro Vancouver (MV), North Shore Indigenous Communities combined (NSIC) - Capilano 5 R, Mission 1 R, Seymour Creek 2 R, and Burrard Inlet 3 R, and the City of North Vancouver (CNV). The District of West Vancouver had the highest amount of Single-detached housing starts, while the City of North Vancouver had the highest amount of Rental starts, for the jurisdictions included in this analysis.

Figure 15. 3-yr Average Housing Starts, All Types per 10th people (2016): Various Jurisdictions

Figure 17. 3-yr Average Housing Starts, Rental per 10th people (2016): Various Jurisdictions

Source: Statistics Canadian Mortgage and Housing Corporation, Starts and Completions Survey