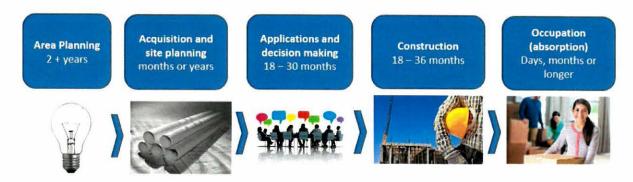

#### Attachment 1: Background

**Figure 3. Development Process** 

After Council adopted a new Official Community Plan (OCP) in mid-2011, the District prepared Town and Village Centre Plans, each taking approximately 2 + years to complete (between 2011 and 2018) as described in Figure 3. During this period and afterwards, developers purchased and assembled properties and then prepared development proposals to submit to the District for consideration.

Typically, development requires a variety of permits and approvals in order to proceed: rezoning, development permits, subdivision, building permits and trade permits, highway use permits and servicing approvals. The application review process takes approximately 18 to 30 months, with complex applications taking the longest. If all approvals are granted, the construction phase may commence, which typically concludes in 18 to 36 months, with more complex and large projects taking the longest. Following the construction phase, purchasers and renters will begin to occupy the property (also called absorption). The amount of time it takes for a unit to be absorbed into the market depends on demand for that type of unit.