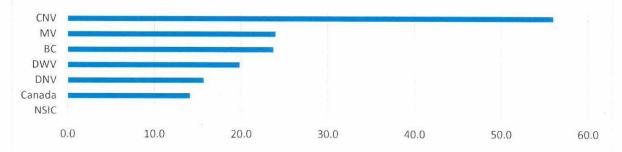

Figure 15. describes the average amount of housing starts (all types) between 2017 and 2019 in each of the jurisdictions shown, relative to the 2016 Census population for that jurisdiction. Similarly, Figure 16. describes the average amount of starts for Single-detached housing between 2017 and 2019 in each of the jurisdictions shown, relative to the 2016 Census population. Finally, Figure 17. describes the average amount of starts for Rental housing between 2017 and 2019 in each of the jurisdictions shown, relative to the 2016 Census population.

Relative to each jurisdiction's population in 2016, the average number of housing starts in the District of North Vancouver (DNV) over the last 3 years has been higher than Canada, the District of West Vancouver (DWV), and British Columbia (BC), but lower than Metro Vancouver (MV), North Shore Indigenous Communities combined (NSIC) - Capilano 5 R, Mission 1 R, Seymour Creek 2 R, and Burrard Inlet 3 R, and the City of North Vancouver (CNV). The District of West Vancouver had the highest amount of Single-detached housing starts, while the City of North Vancouver had the highest amount of Rental starts, for the jurisdictions included in this analysis.

Figure 15. 3-yr Average Housing Starts, All Types per 10th people (2016): Various Jurisdictions

Figure 17. 3-yr Average Housing Starts, Rental per 10th people (2016): Various Jurisdictions

Source: Statistics Canadian Mortgage and Housing Corporation, Starts and Completions Survey