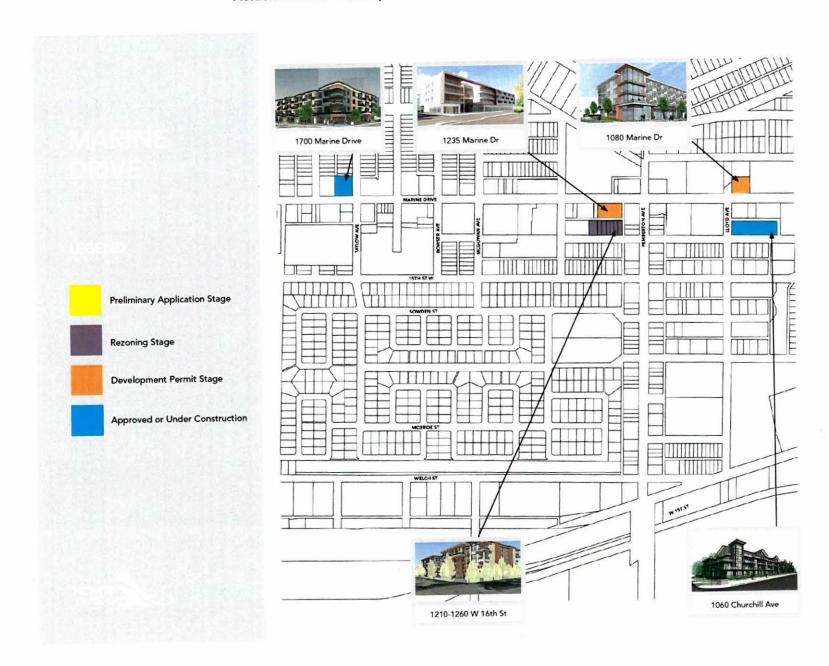

Figure 27. Multi-family Housing Applications (i.e. "In-stream") as of July 15, 2020.

Source: District of North Vancouver

Only one application is 100% Social Housing - Rental (267 &271 Orwell Street, Sanford Housing Society, 90 units).