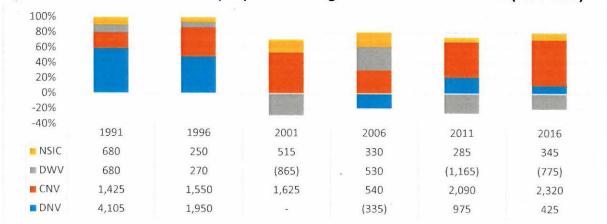

#### **Historical Labour Force Change**

Figure 8 describes the Canada Census labour force (aged 15 and older) change in three North Shore municipalities: District of North Vancouver (DNV), City of North Vancouver (CNV) and District of West Vancouver (DWV), and the combined total of four North Shore Indigenous Communities (NSIC): Capilano 5 R, Mission 1 R, Seymour Creek 2 R, and Burrard Inlet 3 R, between 1991 and 2016. Figure 9 describes the percentage that each contributed to change in each Census period. The District of North Vancouver's rate of labour force growth has fluctuated from a high of 4,105 between 1986 and 1991, to 425 between 2011 and 2016. The District of North Vancouver's percentage contribution to labour force growth on the North Shore has declined from 60% in 1991 to 14% in 2016. Between 1991 and 2016, Canada's labour force grew by 19%, B.C. grew by 32%, and the District of North Vancouver by 7%.

Figure 8. Residents in Labour Force (15+): North Shore Communities (1991-2016)

Source: Statistics Canada Census. Note: Some data not available in Mission 1 R (2001), Seymour Creek 2 R (1996), and Burrard Inlet 3 R (2006). In these cases the previous census years' census counts were used.

Labour Force refers to persons who, during the week of Sunday, May 1 to Saturday, May 7 (in that Census Year), were either employed or unemployed. Source: Dictionary Census of Population, 2016