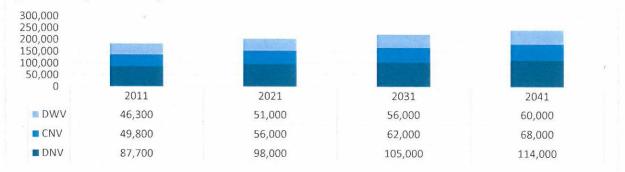

#### **Regional Planning**

The Metro Vancouver 2040: Shaping our Future (Metro 2040) is a regional growth strategy that guides urban growth. It was unanimously adopted by 21 municipalities, TransLink and adjacent regional districts. It lays out how our region is going to accommodate the 1 million people and 500,000 jobs that are expected by 2040. Figures 18, 19 and 20 describe the population, dwelling unit and employment projections for North Shore communities.

Figure 18. Population Projection: North Shore Communities

Figure 19. Dwelling Unit Projection: North Shore Communities

Figure 20. Employment Projection: North Shore Communities

- 1. Growth projections are provided as reference to member municipalities and regional agencies, and do not represent specific growth targets for the region or respective municipalities.
- 2. Figures for the year 2011 are based on Census of Canada 2011. Population and employment figures include a 2011 Census undercount estimate as calculated post Census by Statistics Canada.