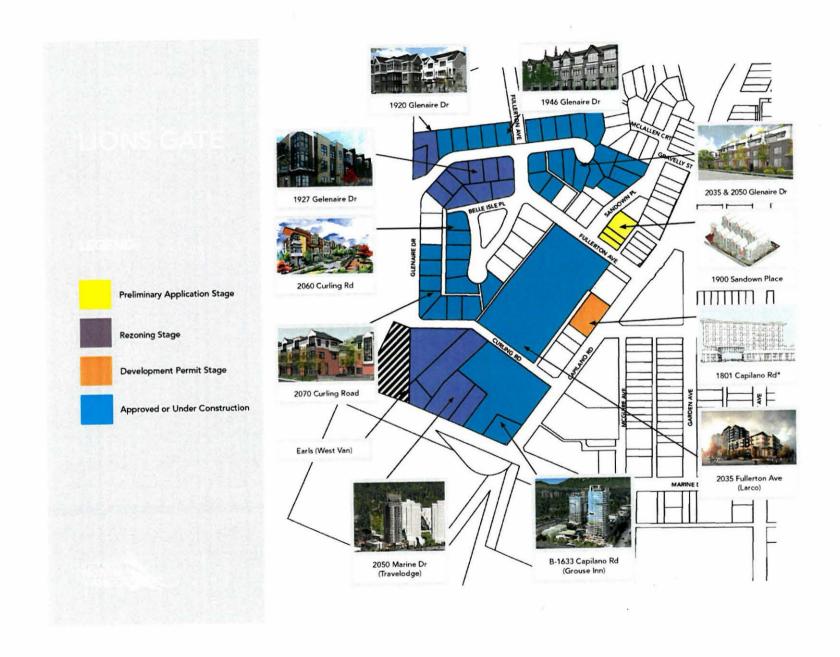

Figure 26. Status of Multi-family Housing Rezoning Approvals after OCP Adoption (2011) to the end of 2019

Figure 26. describes the status of all multi-family projects that received rezoning approval between OCP adoption (2011) and December 31, 2019.

The following changes have occurred since December 31, 2019:

Net Units - Under Construction

- 1401 Hunter St. 326 units (Market Housing Ownership)
- 1633 Capilano Rd., 258 units (Market Housing Ownership)
- 3468 Mt. Seymour Parkway, 23 units (Market Housing Ownership)

Net Units - Occupancy (including provisional)

- 2632 & 2670 Library Lane, 106 units (Gross Units: Market Housing Ownership 68, and Market Rental, 75)
- 856 Orwell St., 20 units (Market Housing Ownership)
- 1503 Crown St., 43 units (Market Housing Ownership)
- 2035 Fullerton, 197 units (Gross units: Market Housing Ownership 78, and Market Rental, 119)