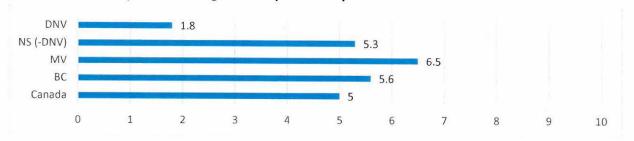

#### Attachment 1: Background

As shown in Figures 1 and 2, the District of North Vancouver's population change in the 5-years before and after adoption of the 2011 OCP was significantly less than the rest of the North Shore, the Metro Vancouver Region, British Columbia, and Canada. This may be the result of less immigration and natural growth, in addition to limited housing options in the District of North Vancouver when compared to these other jurisdictions (e.g. fewer affordable rental units).

Figure 1. Census Population Change Rate % (2006-2011)

Figure 2. Census Population Change Rate % (2011-2016)

- DNV = District of North Vancouver
- NS (-DNV) = North Shore communities, not including the DNV: City of North Vancouver, District of West Vancouver, Capilano 5 R, Mission 1 R, Seymour Creek 2 R, and Burrard Inlet 3 R.
- MV = Metro Vancouver
- BC = British Columbia

Source: Statistics Canada Census