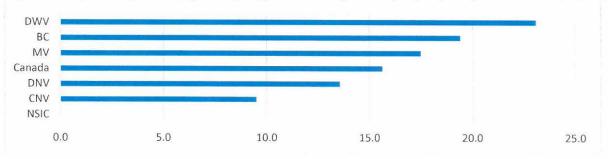

Figure 15. describes the average amount of housing starts (all types) between 2017 and 2019 in each of the jurisdictions shown, relative to the 2016 Census population for that jurisdiction. Similarly, Figure 16. describes the average amount of starts for Single-detached housing between 2017 and 2019 in each of the jurisdictions shown, relative to the 2016 Census population. Finally, Figure 17. describes the average amount of starts for Rental housing between 2017 and 2019 in each of the jurisdictions shown, relative to the 2016 Census population.

Relative to each jurisdiction's population in 2016, the average number of housing starts in the District of North Vancouver (DNV) over the last 3 years has been higher than Canada, the District of West Vancouver (DWV), and British Columbia (BC), but lower than Metro Vancouver (MV), North Shore Indigenous Communities combined (NSIC) - Capilano 5 R, Mission 1 R, Seymour Creek 2 R, and Burrard Inlet 3 R, and the City of North Vancouver (CNV). The District of West Vancouver had the highest amount of Single-detached housing starts, while the City of North Vancouver had the highest amount of Rental starts, for the jurisdictions included in this analysis.

Figure 15. 3-yr Average Housing Starts, All Types per 10th people (2016): Various Jurisdictions

Figure 17. 3-yr Average Housing Starts, Rental per 10th people (2016): Various Jurisdictions

Source: Statistics Canadian Mortgage and Housing Corporation, Starts and Completions Survey