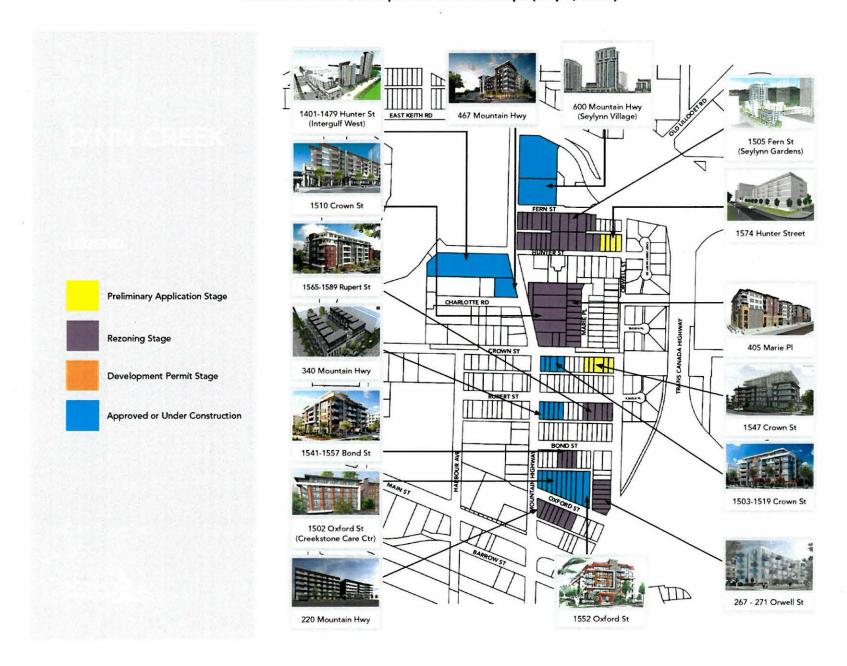

Figure 27. Multi-family Housing Applications (i.e. "In-stream") as of July 15, 2020.

Source: District of North Vancouver

Only one application is 100% Social Housing - Rental (267 &271 Orwell Street, Sanford Housing Society, 90 units).