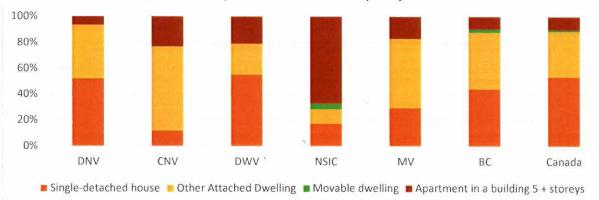

Figure 10. Dwelling Age: Various Jurisdictions (2016)

Source: Statistics Canada Census

Figure 11. describes the Canada Census structural type of dwelling in the District of North Vancouver (DNV); City of North Vancouver (CNV); District of West Vancouver (DWV); the combined total of four North Shore Indigenous Communities (NSIC) - Capilano 5 R, Mission 1 R, Seymour Creek 2 R, and Burrard Inlet 3 R; Metro Vancouver (MV); British Columbia (BC); and Canada in 2016. Compared to the other jurisdictions shown, the District of North Vancouver had significantly fewer apartments in buildings that are 5 or more storeys, relative to other structural types in 2016.

Figure 11. Structural Type of Dwelling: Various Jurisdictions (2016)

Source: Statistics Canada Census. Please see the Dictionary, Census Population, 2016 for definitions and remarks

Figure 13. describes the Canada Census tenure of private dwellings occupied by usual residents in the District of North Vancouver (DNV); City of North Vancouver (CNV); District of West Vancouver (DWV); the combined total of four North Shore Indigenous Communities (NSIC) - Capilano 5 R, Mission 1 R, Seymour Creek 2 R, and Burrard Inlet 3 R; Metro Vancouver (MV); British Columbia (BC); and Canada in 2016. Compared to the other jurisdictions shown, the District of North Vancouver had significantly fewer renters compared to owners in 2016. Between 1991 and 2016 the number of owned dwellings in Canada grew by 52% and rented dwellings by 20%. In B.C. owned dwellings grew by 61% and rented by 34% over the same time period. In the District of North Vancouver, the number of owned dwellings grew by 21% and rented dwellings by 16% between 1991 and 2016.