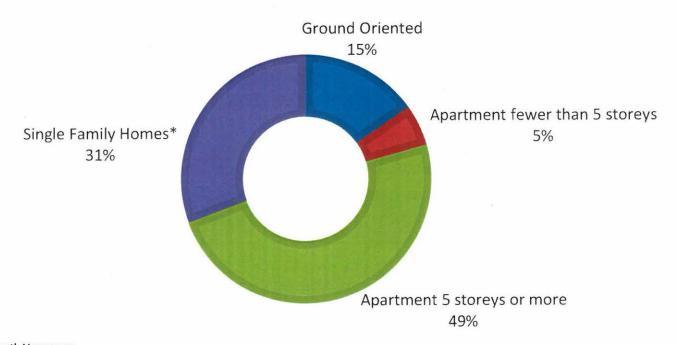

Figure 10. Dwelling Age: Various Jurisdictions (2016)

Source: Statistics Canada Census

Figure 11. describes the Canada Census structural type of dwelling in the District of North Vancouver (DNV); City of North Vancouver (CNV); District of West Vancouver (DWV); the combined total of four North Shore Indigenous Communities (NSIC) - Capilano 5 R, Mission 1 R, Seymour Creek 2 R, and Burrard Inlet 3 R; Metro Vancouver (MV); British Columbia (BC); and Canada in 2016. Compared to the other jurisdictions shown, the District of North Vancouver had significantly fewer apartments in buildings that are 5 or more storeys, relative to other structural types in 2016.

Figure 12. Describes the Canada Census change to the structural type of dwelling for the District of North Vancouver from 1991 to 2016. The percentage of single-detached houses in the District of North Vancouver declined from 70% in 1991 to 52% in 2016, which was offset by an increase in the amount of ground oriented and low-rise attached dwellings over the same period.