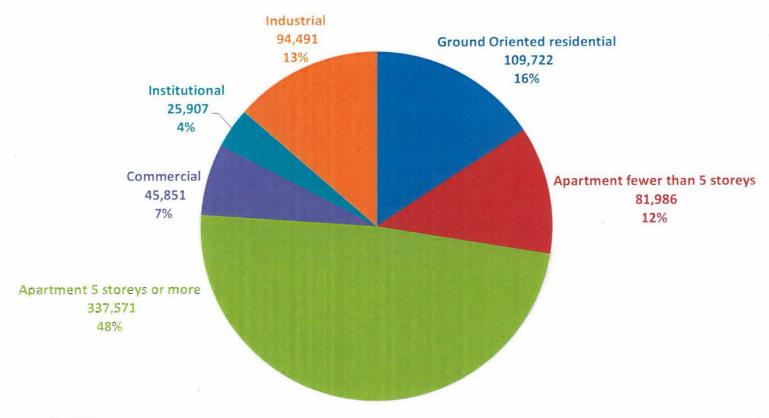

Figure 29. Net Floor Area Change (Sq. m.) resulting from Rezoning Approvals after OCP Adoption (2011) to the end of 2019

Source: District of North Vancouver

Notes: Some areas based on estimates not actuals (both demolition and construction)

Figure 30. Net Floor Area Change (Sq. m.) after OCP Adoption (2011) to the end of 2019

Source: District of North Vancouver

Notes: Some areas based on estimates not actuals (both demolition and construction)