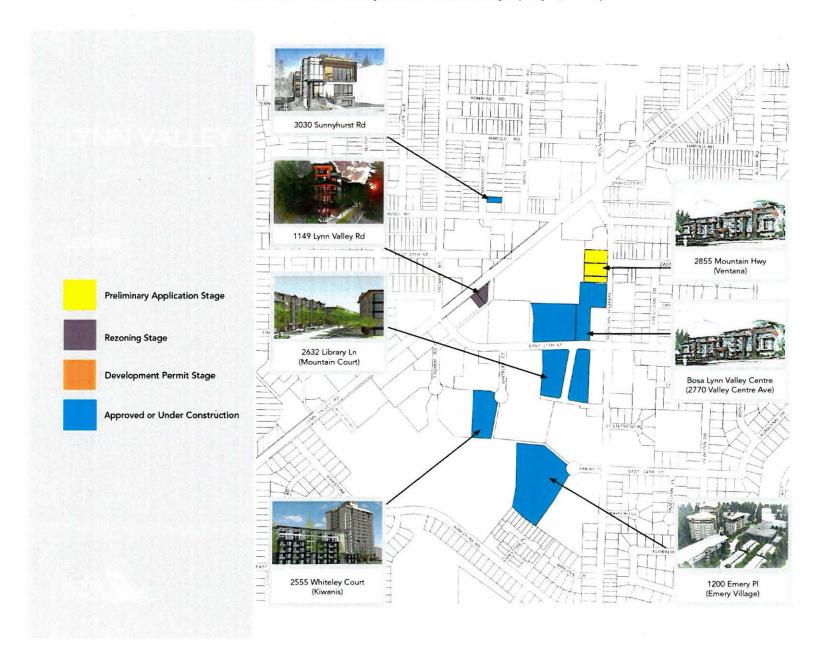

Figure 27. Multi-family Housing Applications (i.e. "In-stream") as of July 15, 2020.

Source: District of North Vancouver

Only one application is 100% Social Housing - Rental (267 &271 Orwell Street, Sanford Housing Society, 90 units).