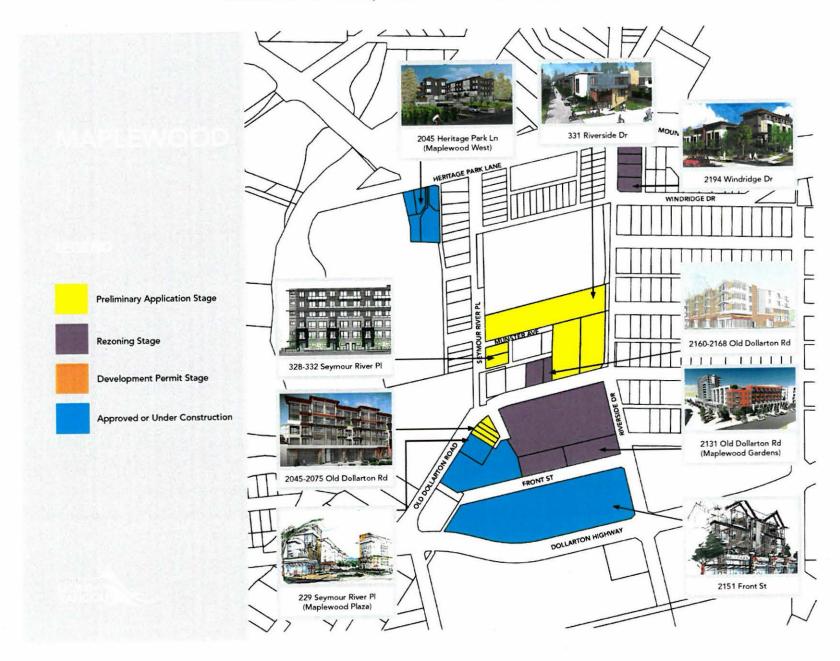

Figure 27. Multi-family Housing Applications (i.e. "In-stream") as of July 15, 2020.

Source: District of North Vancouver

Only one application is 100% Social Housing - Rental (267 &271 Orwell Street, Sanford Housing Society, 90 units).