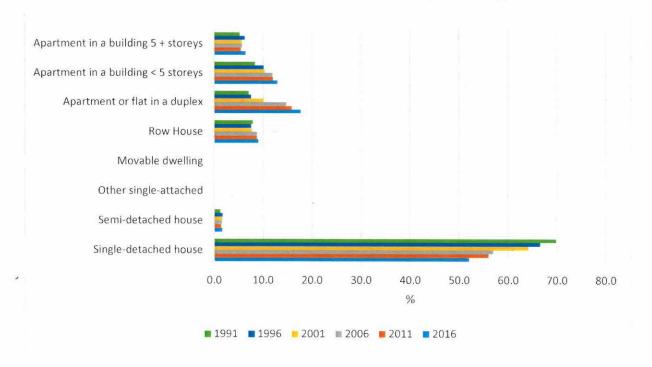

Figure 12. Describes the Canada Census change to the structural type of dwelling for the District of North Vancouver from 1991 to 2016. The percentage of single-detached houses in the District of North Vancouver declined from 70% in 1991 to 52% in 2016, which was offset by an increase in the amount of ground oriented and low-rise attached dwellings over the same period.