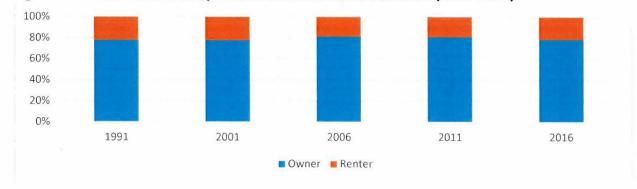

Figure 11. Structural Type of Dwelling: Various Jurisdictions (2016)

Source: Statistics Canada Census. Please see the Dictionary, Census Population, 2016 for definitions and remarks

Figure 13. describes the Canada Census tenure of private dwellings occupied by usual residents in the District of North Vancouver (DNV); City of North Vancouver (CNV); District of West Vancouver (DWV); the combined total of four North Shore Indigenous Communities (NSIC) - Capilano 5 R, Mission 1 R, Seymour Creek 2 R, and Burrard Inlet 3 R; Metro Vancouver (MV); British Columbia (BC); and Canada in 2016. Compared to the other jurisdictions shown, the District of North Vancouver had significantly fewer renters compared to owners in 2016. Between 1991 and 2016 the number of owned dwellings in Canada grew by 52% and rented dwellings by 20%. In B.C. owned dwellings grew by 61% and rented by 34% over the same time period. In the District of North Vancouver, the number of owned dwellings grew by 21% and rented dwellings by 16% between 1991 and 2016.

Figure 14. Describes the Canada Census change to the tenure of private dwellings occupied by usual residents in the District of North Vancouver from 1991 to 2016. The ratio of owner vs. renter households has remained relatively static over this time period.

Figure 13. Private Households by Tenure: Various Jurisdictions (2016)

Source: Statistics Canada Census

'Private household' refers to a person or group of persons who occupy the same dwelling and do not have a usual place of residence elsewhere in Canada or abroad. The household universe is divided into two sub-universes on the basis of whether the household is occupying a collective dwelling or a private dwelling. The latter is a private household. For census purposes, households are classified into three groups: private households, collective households and households outside Canada. Unless otherwise specified, all data in census products are for private households only. Source: Dictionary Census of Population, 2016