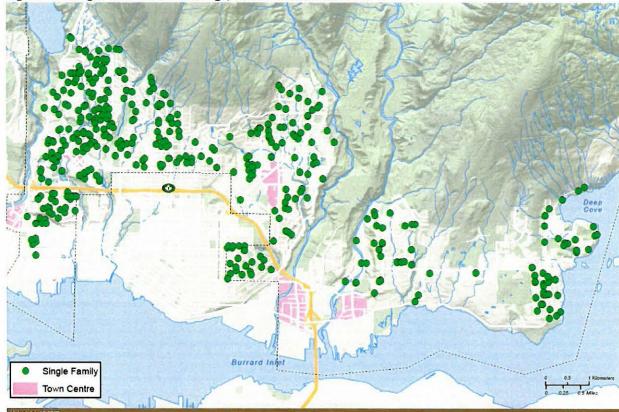

#### Single-detached Dwellings, Under Construction

Figure 22. indicates the number and approximate location of single-detached Dwellings that were under construction in 2019, including major construction and renovations (over \$150k) and new single family dwellings.

The total number of ongoing major construction and renovations (over \$150k) was 226 in 2018, and 129 in 2019. The total number of new single family dwellings under construction was 440 in 2018, and 306 in 2019. The number of new Single-detached Dwelling building permit applications decreased significantly in 2020 due to the declared pandemic and its impact on the housing market (21 permits in the first 6 months of 2020 compared to 32 permits in the first six months of 2019).

Figure 22. Single-detached Dwellings, Under Construction 2019

The green dots are not to scale.

Locations are only approximate to anonymize the data.

Source: District of North Vancouver