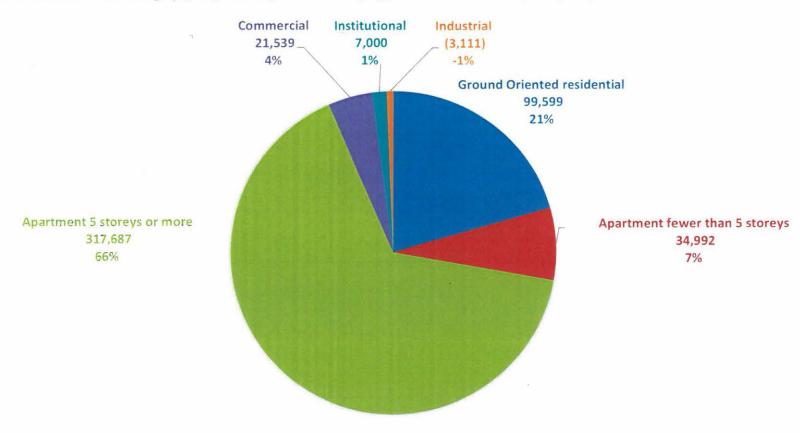

On-campus student housing is not included in the unit counts above (1923 Purcell Way, 60 students, and 2055 Purcell, 362 students)

Figure 28. Net Residential Floor Area Change (%) from Rezoning Approvals and Single-family Dwelling Construction after OCP Adoption (2011) to the end of 2019

Source: District of North Vancouver

#### Notes:

- Single-family dwelling size is based on estimated unit sizes not actuals (both demolition and construction)
- Combined floor area of all approved rezonings regardless of their status (i.e. building permit, under construction or occupied)